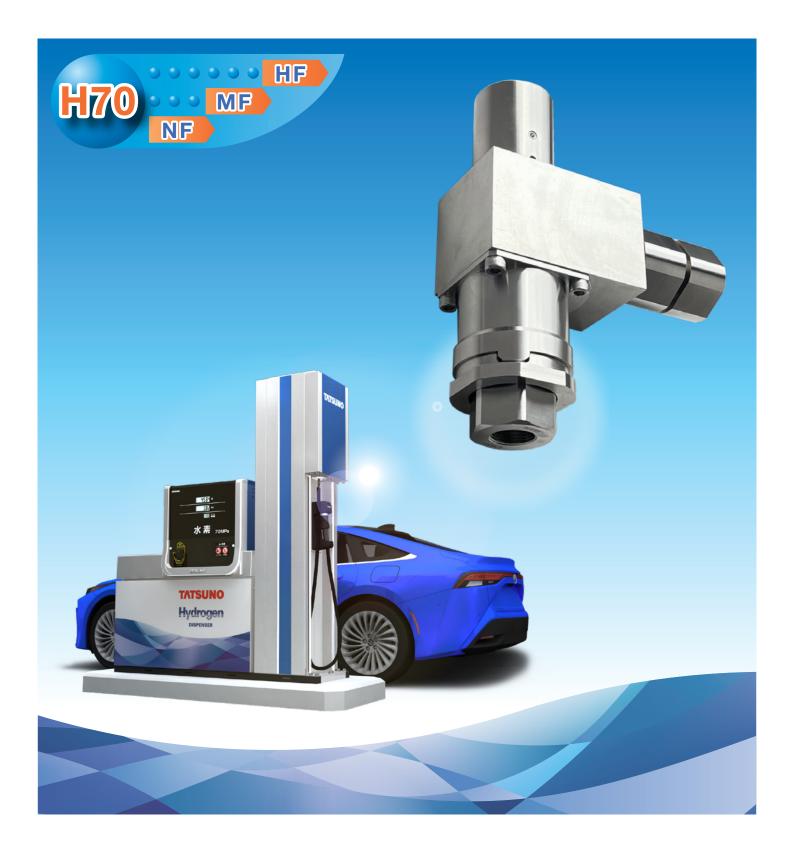

# **Hydrogen Break-away Coupling**

## Break-away Coupling (for high-pressure hydrogen)

 Safety break-away coupling prevents damage to dispensers and the release of gas into the environment in unexpected situations, such as operation mistakes after filling.

#### Product Lineup

| 1104401           |                                          |                     |
|-------------------|------------------------------------------|---------------------|
| Flow Rate         | NF / MF                                  | HF                  |
| Model             | H70                                      | H70                 |
| Appearance        |                                          | Sample exhibition   |
| Dimensions (mm)   | W147 × D60 × H191.5                      | W144 × D70.5 × H209 |
| Mass              | 4.5kg                                    | 5.0kg               |
| Maximum flow rate | 90g/sec                                  | 300g/sec            |
| Remarks           | Silencer, filter with standard equipment | Equipped silencer   |