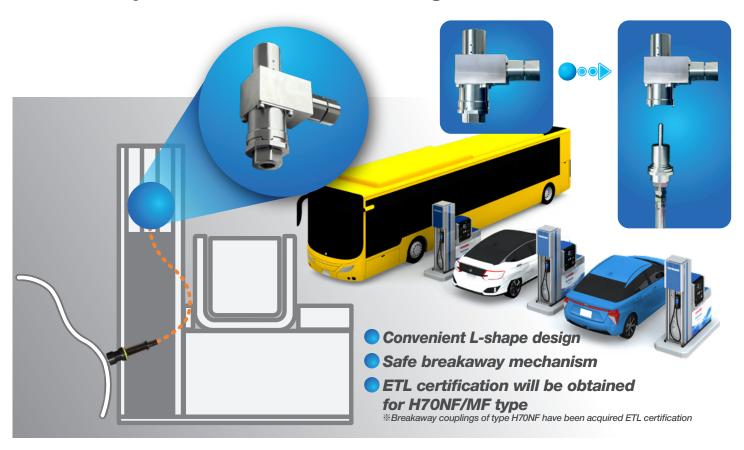

# **Hydrogen Break-away Coupling**

## Break-away Coupling (for high-pressure hydrogen)

 Safety break-away coupling prevents damage to dispensers and the release of gas into the environment in unexpected situations, such as operation mistakes after filling.