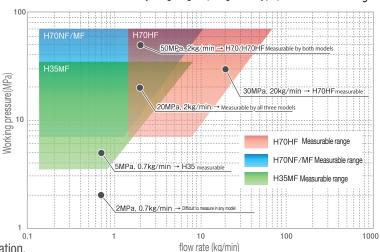

#### [ High-pressure safety ]

· Capable of passing KHK facility tests, North American ETL certification.

■ Coriolis flowmeter for hydrogen gas (integrated type) Measurable range