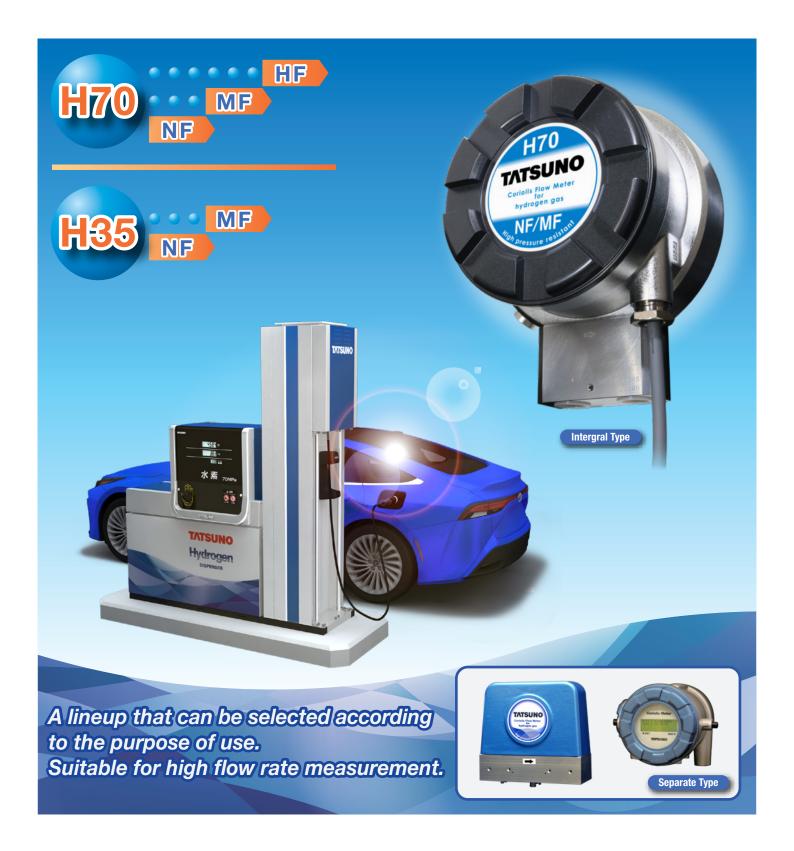

#### [ High-pressure safety ]

· Capable of passing KHK facility tests, North American ETL certification.

■ Coriolis flowmeter for hydrogen gas (integrated type) Measurable range

#### Extensive installation track record.

- · Delivered domestically as well as to the United States, China, South Korea, and other countries.
- · Incorporated and utilized in hydrogen dispensers, hydrogen production and shipping equipment, experimental research equipment, etc.

## Product Lineup

| Model                          | Separate Type                      |             | Integral Type                                                                                                                                                                                                                                                                                                                                                                                                                                                                                                                                                                                                                                                                                                                                                                                                                                                                                                                                                                                                                                                                                                                                                                                                                                                                                                                                                                                                                                                                                                                                                                                                                                                                                                                                                                                                                                                                                                                                                                                                                                                                                                                  |              | Integrated large-diameter |  |
|--------------------------------|------------------------------------|-------------|--------------------------------------------------------------------------------------------------------------------------------------------------------------------------------------------------------------------------------------------------------------------------------------------------------------------------------------------------------------------------------------------------------------------------------------------------------------------------------------------------------------------------------------------------------------------------------------------------------------------------------------------------------------------------------------------------------------------------------------------------------------------------------------------------------------------------------------------------------------------------------------------------------------------------------------------------------------------------------------------------------------------------------------------------------------------------------------------------------------------------------------------------------------------------------------------------------------------------------------------------------------------------------------------------------------------------------------------------------------------------------------------------------------------------------------------------------------------------------------------------------------------------------------------------------------------------------------------------------------------------------------------------------------------------------------------------------------------------------------------------------------------------------------------------------------------------------------------------------------------------------------------------------------------------------------------------------------------------------------------------------------------------------------------------------------------------------------------------------------------------------|--------------|---------------------------|--|
| Pressure Class *1              | H35                                | H70         | H35                                                                                                                                                                                                                                                                                                                                                                                                                                                                                                                                                                                                                                                                                                                                                                                                                                                                                                                                                                                                                                                                                                                                                                                                                                                                                                                                                                                                                                                                                                                                                                                                                                                                                                                                                                                                                                                                                                                                                                                                                                                                                                                            | H70          | H70                       |  |
| Flow Rate *1                   | NF                                 |             | MF                                                                                                                                                                                                                                                                                                                                                                                                                                                                                                                                                                                                                                                                                                                                                                                                                                                                                                                                                                                                                                                                                                                                                                                                                                                                                                                                                                                                                                                                                                                                                                                                                                                                                                                                                                                                                                                                                                                                                                                                                                                                                                                             | NF/MF        | HF                        |  |
| Maximum allowable pressure * 1 | 50MPa                              | 120MPa      | 50MPa                                                                                                                                                                                                                                                                                                                                                                                                                                                                                                                                                                                                                                                                                                                                                                                                                                                                                                                                                                                                                                                                                                                                                                                                                                                                                                                                                                                                                                                                                                                                                                                                                                                                                                                                                                                                                                                                                                                                                                                                                                                                                                                          | 96.3MPa      | 96.3MPa                   |  |
| Standard Flow Range *2         | 10 ~ 60kg/h                        | 10~300kg/h  | 10~270kg/h                                                                                                                                                                                                                                                                                                                                                                                                                                                                                                                                                                                                                                                                                                                                                                                                                                                                                                                                                                                                                                                                                                                                                                                                                                                                                                                                                                                                                                                                                                                                                                                                                                                                                                                                                                                                                                                                                                                                                                                                                                                                                                                     | 10~648kg/h   | $96\sim1920$ kg/h         |  |
| Appearance                     | TATISUNO                           |             | THE TOTAL PARTY OF THE PARTY OF | TO DATE UNIO | HT0<br>TATSUNG<br>HF      |  |
| Applicable Fluid               | Gas or Liquid                      |             |                                                                                                                                                                                                                                                                                                                                                                                                                                                                                                                                                                                                                                                                                                                                                                                                                                                                                                                                                                                                                                                                                                                                                                                                                                                                                                                                                                                                                                                                                                                                                                                                                                                                                                                                                                                                                                                                                                                                                                                                                                                                                                                                |              |                           |  |
| Fluid Temperature Range        | -40 ~ 85℃                          |             |                                                                                                                                                                                                                                                                                                                                                                                                                                                                                                                                                                                                                                                                                                                                                                                                                                                                                                                                                                                                                                                                                                                                                                                                                                                                                                                                                                                                                                                                                                                                                                                                                                                                                                                                                                                                                                                                                                                                                                                                                                                                                                                                |              |                           |  |
| Accuracy                       | ±0.5% of rate                      |             |                                                                                                                                                                                                                                                                                                                                                                                                                                                                                                                                                                                                                                                                                                                                                                                                                                                                                                                                                                                                                                                                                                                                                                                                                                                                                                                                                                                                                                                                                                                                                                                                                                                                                                                                                                                                                                                                                                                                                                                                                                                                                                                                |              |                           |  |
| Dimensions (mm)                | Detector: W200 × D75 × H185        |             | W162 × D100 × H210.5                                                                                                                                                                                                                                                                                                                                                                                                                                                                                                                                                                                                                                                                                                                                                                                                                                                                                                                                                                                                                                                                                                                                                                                                                                                                                                                                                                                                                                                                                                                                                                                                                                                                                                                                                                                                                                                                                                                                                                                                                                                                                                           |              | W210 × D112.5× H2         |  |
|                                | Exchanger: W241 × D2               | 40 × H199.5 | W 162 × D 100 × H210.5                                                                                                                                                                                                                                                                                                                                                                                                                                                                                                                                                                                                                                                                                                                                                                                                                                                                                                                                                                                                                                                                                                                                                                                                                                                                                                                                                                                                                                                                                                                                                                                                                                                                                                                                                                                                                                                                                                                                                                                                                                                                                                         |              | WZ1U X D112.5X Hz         |  |
| Mass                           | Detector: 7.1kg / Exchanger: 5.2kg |             | 4.                                                                                                                                                                                                                                                                                                                                                                                                                                                                                                                                                                                                                                                                                                                                                                                                                                                                                                                                                                                                                                                                                                                                                                                                                                                                                                                                                                                                                                                                                                                                                                                                                                                                                                                                                                                                                                                                                                                                                                                                                                                                                                                             | 4.5kg        |                           |  |
|                                |                                    |             |                                                                                                                                                                                                                                                                                                                                                                                                                                                                                                                                                                                                                                                                                                                                                                                                                                                                                                                                                                                                                                                                                                                                                                                                                                                                                                                                                                                                                                                                                                                                                                                                                                                                                                                                                                                                                                                                                                                                                                                                                                                                                                                                |              |                           |  |