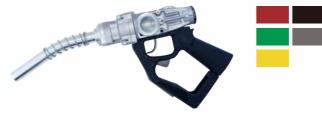

## Model No.

FN-1001-Z09 Just stop (Prepay) nozzle (Normal speed type) with Safety ball FN-1001-Z10 Just stop (Prepay) nozzle (High speed type) with Safety ball

FN-1004-J23 Just stop (Prepay) nozzle (Ultra high speed type) with Safety ball

FN-1004-E Standard nozzle (Ultra high speed type) with Safety ball FN-1004-J01 Just stop (Prepay) nozzle (Ultra high speed type) with Safety ball

FN-1021-C07 Just stop (Prepay) nozzle (Normal speed type) with Safety ball