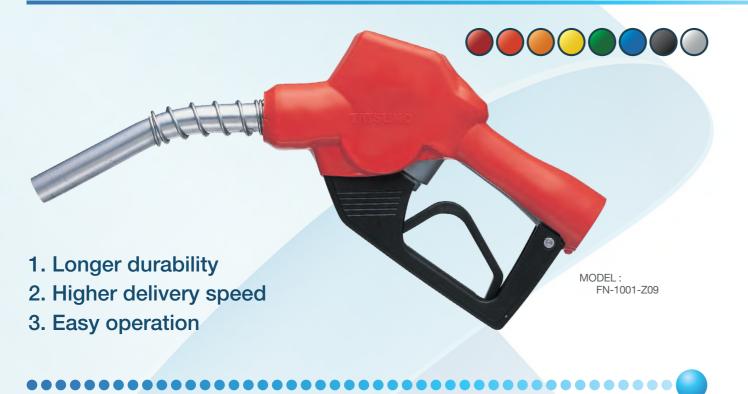

#### Durability

Longer durability thanks to polished finish

**Delivery speed** 

NORMAL SPEED

).SPOUT Ø 25

FLOW RATE-LPM(GASOLINE

O.D.SPOUT

Latch pin and

#### Nozzle lever handling

•Fueling position: The nozzle lever is set on the upper notch.

Easy single-handed operation and selection between three notches (for small, medium or large flow)

•••••• Non-fueling position

## Model No.

FN-1001-Z09 Just stop (Prepay) nozzle (Normal speed type) with Safety ball FN-1001-Z10 Just stop (Prepay) nozzle (High speed type) with Safety ball

FN-1004-J23 Just stop (Prepay) nozzle (Ultra high speed type) with Safety ball