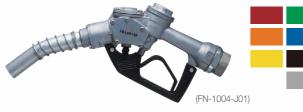

## Model No.

FN-1001-Z09 Just stop (Prepay) nozzle (Normal speed type) with Safety ball FN-1001-Z10 Just stop (Prepay) nozzle (High speed type) with Safety ball

FN-1004-J23 Just stop (Prepay) nozzle (Ultra high speed type) with Safety ball

FN-1004-E Standard nozzle (Ultra high speed type) with Safety ball FN-1004-J01 Just stop (Prepay) nozzle (Ultra high speed type) with Safety ball

FN-1021-C07 Just stop (Prepay) nozzle (Normal speed type) with Safety ball