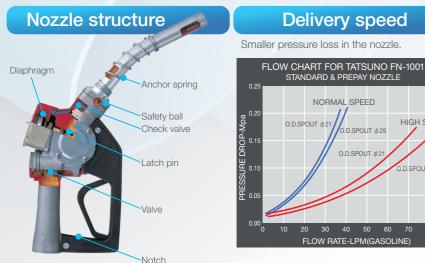

#### 1.Start of fueling

When the diaphragm is pressurized, the latch pin and the latch plunger are released and the nozzle starts fueling.

#### 2.Completion of fueling

When the preset electromagnetic valve closes, the pressure drops in the diaphragm, then the latch ball is released from the plunger and the main valve closes automatically.

#### Durability

Longer durability thanks to polished finish

**Delivery speed** 

NORMAL SPEED

).SPOUT Ø 25

FLOW RATE-LPM(GASOLINE

O.D.SPOUT

Latch pin and

HIGH SPEE

Latch guide

Latch pin and Latch guide;

and heat treatment.