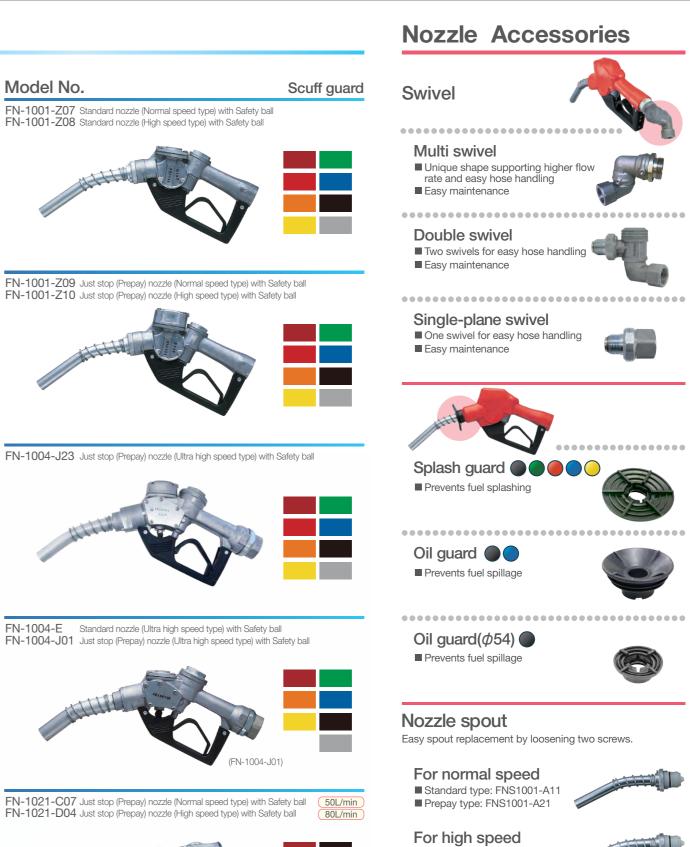

## Model No.

FN-1001-Z09 Just stop (Prepay) nozzle (Normal speed type) with Safety ball FN-1001-Z10 Just stop (Prepay) nozzle (High speed type) with Safety ball

FN-1004-J23 Just stop (Prepay) nozzle (Ultra high speed type) with Safety ball

FN-1004-E Standard nozzle (Ultra high speed type) with Safety ball FN-1004-J01 Just stop (Prepay) nozzle (Ultra high speed type) with Safety ball

FN-1021-C07 Just stop (Prepay) nozzle (Normal speed type) with Safety ball

Standard type: FNS1001-A12 Prepay type: FNS1001-A22

#### Stainless Steel Spout Tip

The reinforced end of the spout is prevented from denting and secures long and safe usage.