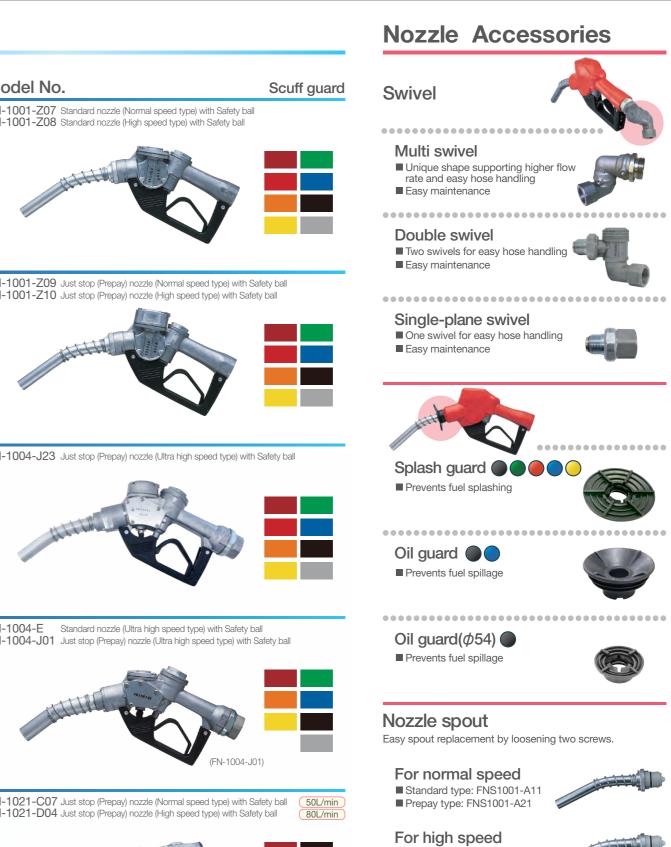

## Model No.

FN-1001-Z09 Just stop (Prepay) nozzle (Normal speed type) with Safety ball FN-1001-Z10 Just stop (Prepay) nozzle (High speed type) with Safety ball

FN-1004-J23 Just stop (Prepay) nozzle (Ultra high speed type) with Safety ball

FN-1004-E Standard nozzle (Ultra high speed type) with Safety ball FN-1004-J01 Just stop (Prepay) nozzle (Ultra high speed type) with Safety ball

FN-1021-C07 Just stop (Prepay) nozzle (Normal speed type) with Safety ball

Standard type: FNS1001-A12 Prepay type: FNS1001-A22

#### Stainless Steel Spout Tip

The reinforced end of the spout is prevented from denting and secures long and safe usage.