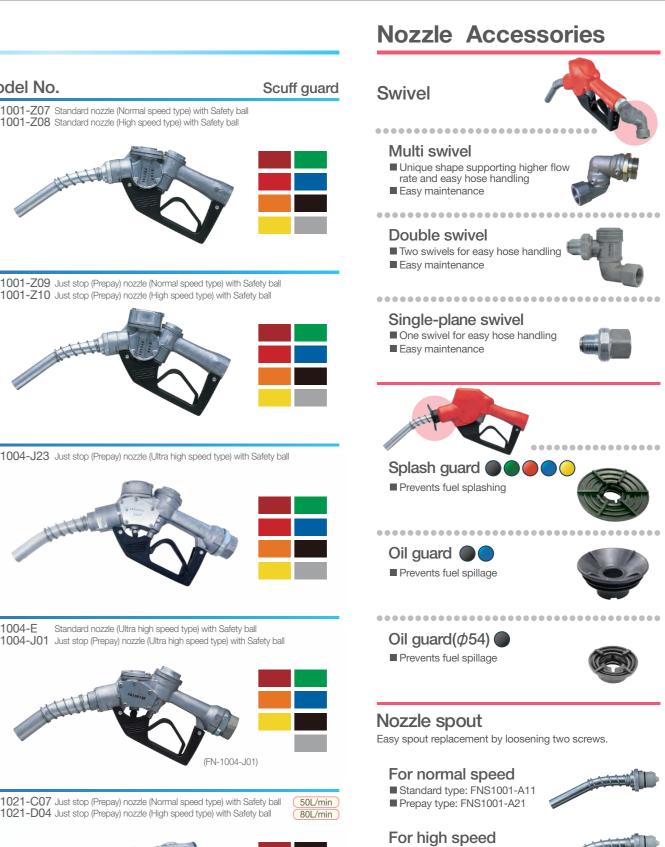

## Model No.

FN-1001-Z09 Just stop (Prepay) nozzle (Normal speed type) with Safety ball FN-1001-Z10 Just stop (Prepay) nozzle (High speed type) with Safety ball

FN-1004-J23 Just stop (Prepay) nozzle (Ultra high speed type) with Safety ball

FN-1004-E Standard nozzle (Ultra high speed type) with Safety ball FN-1004-J01 Just stop (Prepay) nozzle (Ultra high speed type) with Safety ball

FN-1021-C07 Just stop (Prepay) nozzle (Normal speed type) with Safety ball

Standard type: FNS1001-A12 Prepay type: FNS1001-A22

#### Stainless Steel Spout Tip

The reinforced end of the spout is prevented from denting and secures long and safe usage.