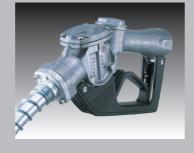

## Model No.

FN-1001-Z09 Just stop (Prepay) nozzle (Normal speed type) with Safety ball FN-1001-Z10 Just stop (Prepay) nozzle (High speed type) with Safety ball

FN-1004-J23 Just stop (Prepay) nozzle (Ultra high speed type) with Safety ball

FN-1004-E Standard nozzle (Ultra high speed type) with Safety ball FN-1004-J01 Just stop (Prepay) nozzle (Ultra high speed type) with Safety ball

FN-1021-C07 Just stop (Prepay) nozzle (Normal speed type) with Safety ball