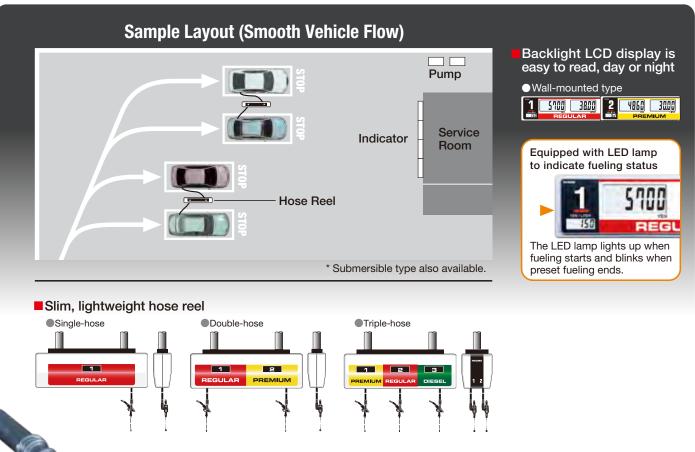

### What is the SNS/Space-Fill System?

- Key components include optimally positioned pump meter units, wall-mounted indicators, hose and nozzle suspended from the ceiling.
- Frees up floor space and transforms the forecourt into an open driveway.
- Since its introduction in 1963 ahead of all other manufacturers, the Space-Fill System has earned an excellent reputation with customers worldwide.

Pump case containing pump and meter

Indicator

Rustproof plastic hose reel cover

High-durability nozzle

#### \*Submersible type also available.