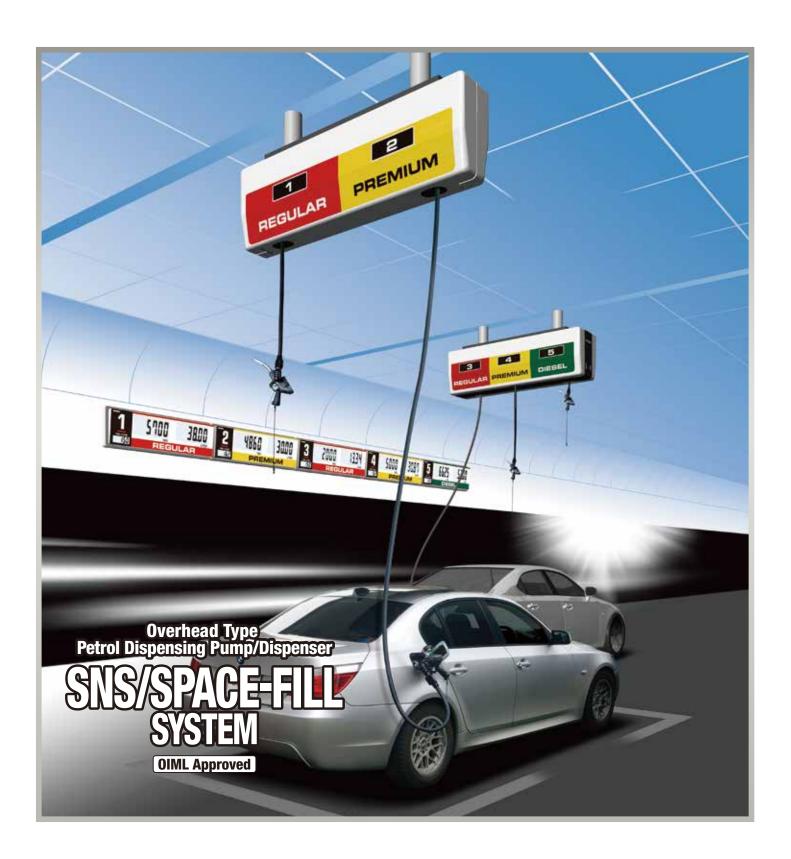

# **SNS/SPACE-FILL SYSTEM**

### What is the SNS/Space-Fill System?

- Key components include optimally positioned pump meter units, wall-mounted indicators, hose and nozzle suspended from the ceiling.
- Frees up floor space and transforms the forecourt into an open driveway.
- Since its introduction in 1963 ahead of all other manufacturers, the Space-Fill System has earned an excellent reputation with customers worldwide.

## **Overhead Type Petrol Dispensing Pump/Dispenser**