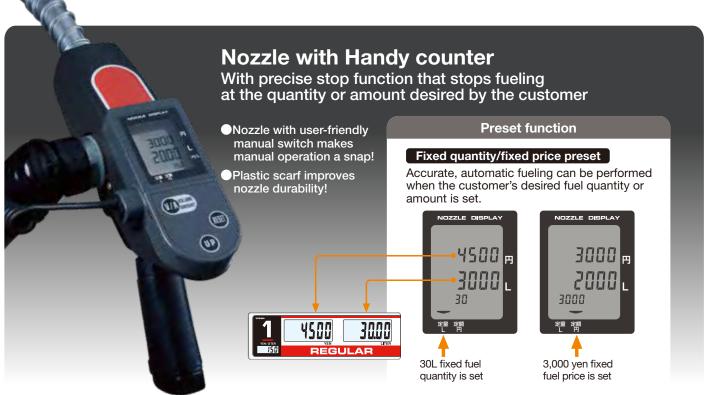

Pump case containing pump and meter

Indicator

Rustproof plastic hose reel cover

High-durability nozzle

#### Specifications

| Pump               | Internal silent gear pump with air separator, bypass valve.<br>Two (2) washable strainers. Suitable flexible pipe.                                                                                               |
|--------------------|------------------------------------------------------------------------------------------------------------------------------------------------------------------------------------------------------------------|
| Motor              | Pump motor : Increased safety type, Flameproof<br>protection type<br>Hose reel motor : Increased safety type                                                                                                     |
| Flow meter         | 4-piston type positive displacement meter with micro minute adjuster                                                                                                                                             |
| Indicator          | LCD display and LED backlight shows price (6 digits)/volume (6 digits)/unit price (4 digits)                                                                                                                     |
| Handy counter      | LCD display shows price (6 digits)/ volume (6 digits)/ unit price (4 digits)                                                                                                                                     |
| Preset indication  | Possible input preset values : 10 items                                                                                                                                                                          |
| Totalizer          | Mechanical type : 7 digits<br>Electronic readout : 8+2 digits<br>Daily readout : 8+2 digits                                                                                                                      |
| Hose reel          | Single-type, Double-type, Triple-type                                                                                                                                                                            |
| Measuring accuracy | ±0.5%                                                                                                                                                                                                            |
| Delivery speed     | Standard speed : 35L/min<br>High speed : 60L/min<br>* When using discharge pipe (SGP32A) of less than 25 meters.                                                                                                 |
| Power              | Pump unit : 3 phase/ 220, 380, 400, 415V<br>Hose reel : 3 phase/ 200, 220, 380, 400, 415V<br>Indicator : Single phase/ 220 to 240V<br>Control box : Provided with Over Voltage Protection<br>(OVP) for indicator |
| Option             | Seismic response emergency stop device                                                                                                                                                                           |