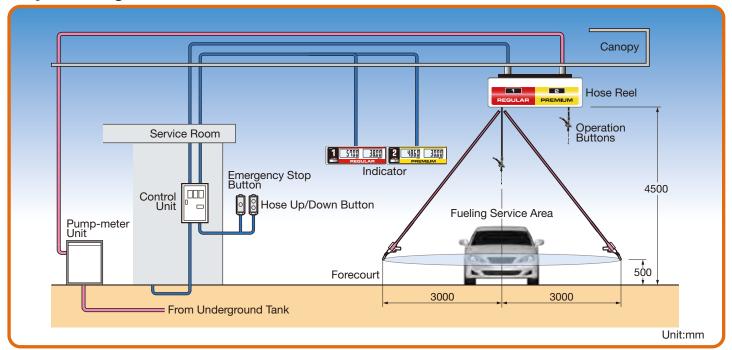

### **System Diagram**

### What is the SNS/Space-Fill System?

- Key components include optimally positioned pump meter units, wall-mounted indicators, hose and nozzle suspended from the ceiling.
- Frees up floor space and transforms the forecourt into an open driveway.
- Since its introduction in 1963 ahead of all other manufacturers, the Space-Fill System has earned an excellent reputation with customers worldwide.

Pump case containing pump and meter

Indicator

Rustproof plastic hose reel cover

High-durability nozzle