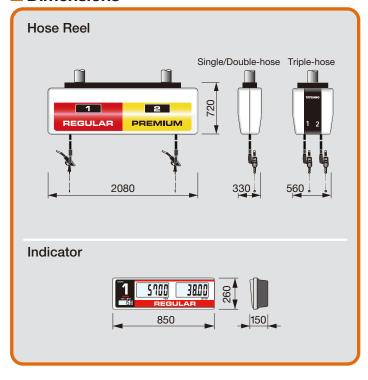

|
| Delivery speed     | Standard speed : 35L/min<br>High speed : 60L/min<br>* When using discharge pipe (SGP32A) of less than 25 meters.                                                                                                 |
| Power              | Pump unit : 3 phase/ 220, 380, 400, 415V<br>Hose reel : 3 phase/ 200, 220, 380, 400, 415V<br>Indicator : Single phase/ 220 to 240V<br>Control box : Provided with Over Voltage Protection<br>(OVP) for indicator |
| Option             | Seismic response emergency stop device                                                                                                                                                                           |

#### \*Submersible type also available.

#### Dimensions





### TATSUNO CORPORATION

#### International Marketing Dept.

1-1, Kasama 4-Chome, Sakae-ku, Yokohama, 247-8570, Japan Telephone:+81-(0)50-9000-0555 Fax:+81-(0)45-893-4680

https://tatsuno-corporation.com/en/