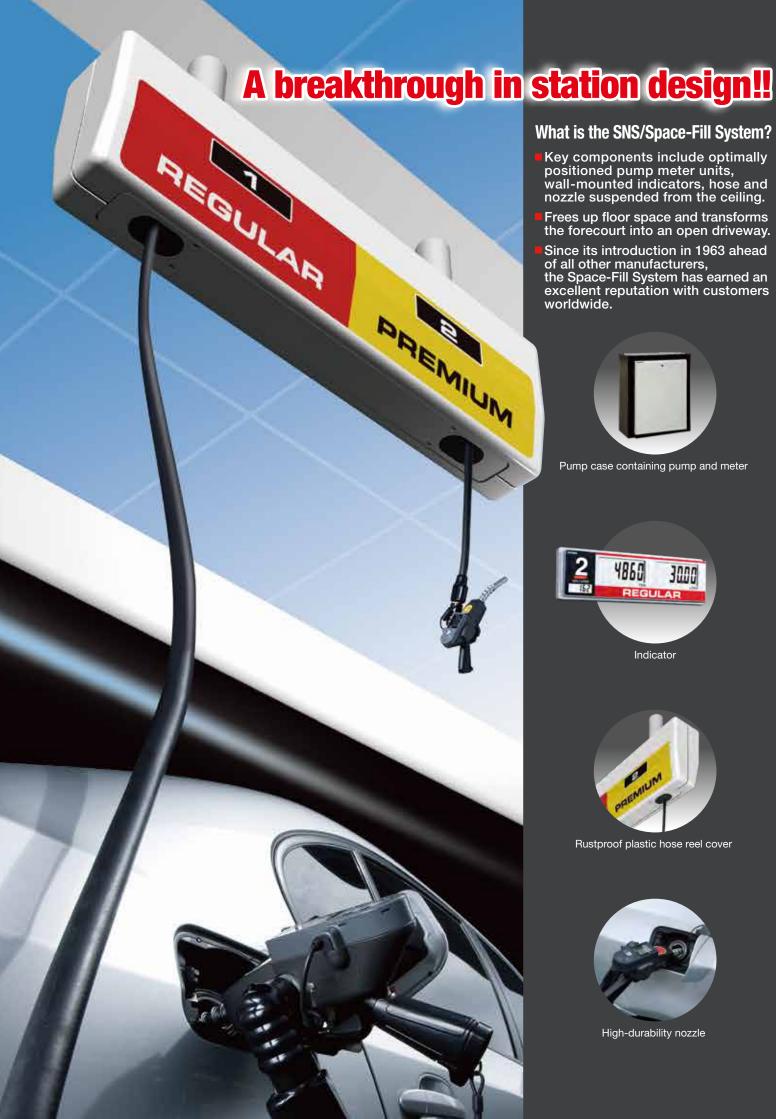

### What is the SNS/Space-Fill System?

- Key components include optimally positioned pump meter units, wall-mounted indicators, hose and nozzle suspended from the ceiling.
- Frees up floor space and transforms the forecourt into an open driveway.
- Since its introduction in 1963 ahead of all other manufacturers, the Space-Fill System has earned an excellent reputation with customers worldwide.

Pump case containing pump and meter

Indicator

Rustproof plastic hose reel cover

High-durability nozzle