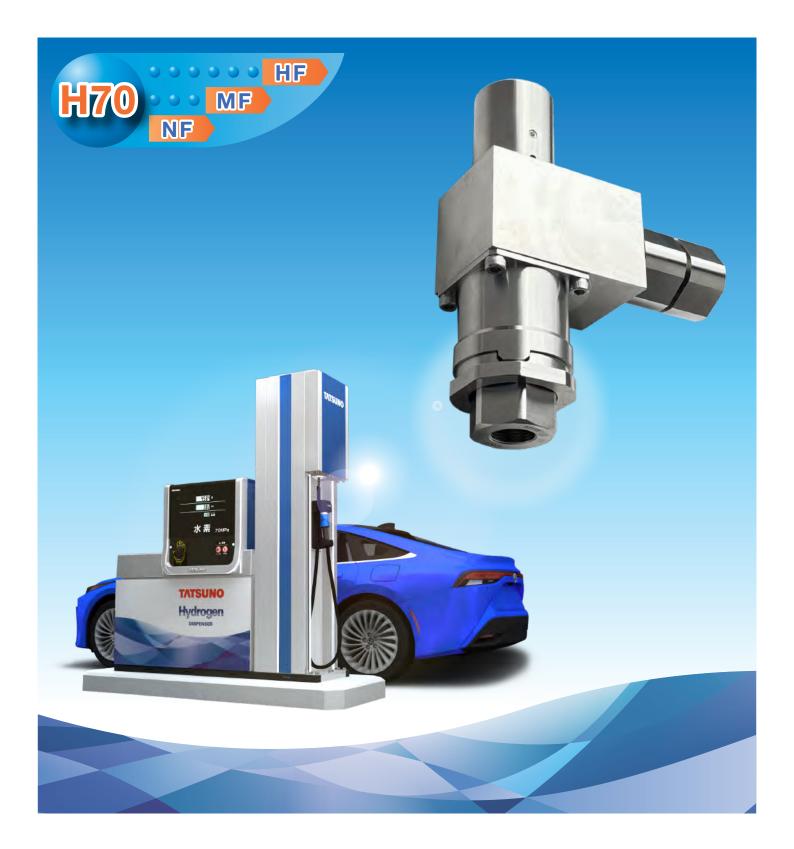

# **Hydrogen Break-away Coupling**

## Break-away Coupling (for high-pressure hydrogen)

 Safety break-away coupling prevents damage to dispensers and the release of gas into the environment in unexpected situations, such as operation mistakes after filling.

#### Product Lineup

| Flow Rate         | NF / MF                                  | HF                  |
|-------------------|------------------------------------------|---------------------|
| Model             | H70                                      | H70                 |
| Appearance        |                                          | Sample exhibition   |
| Dimensions (mm)   | W147 × D60 × H191.5                      | W144 × D70.5 × H209 |
| Mass              | 4.5kg                                    | 5.0kg               |
| Maximum flow rate | 90g/sec                                  | 300g/sec            |
| Remarks           | Silencer, filter with standard equipment | Equipped silencer   |