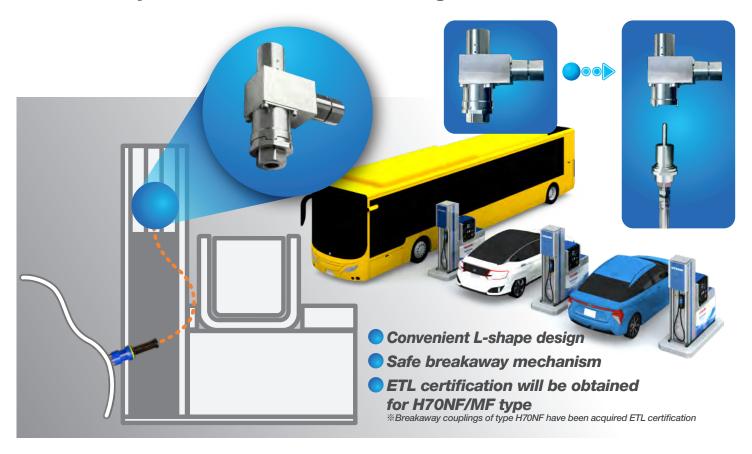

# **Hydrogen Break-away Coupling**

## Break-away Coupling (for high-pressure hydrogen)

 Safety break-away coupling prevents damage to dispensers and the release of gas into the environment in unexpected situations, such as operation mistakes after filling.