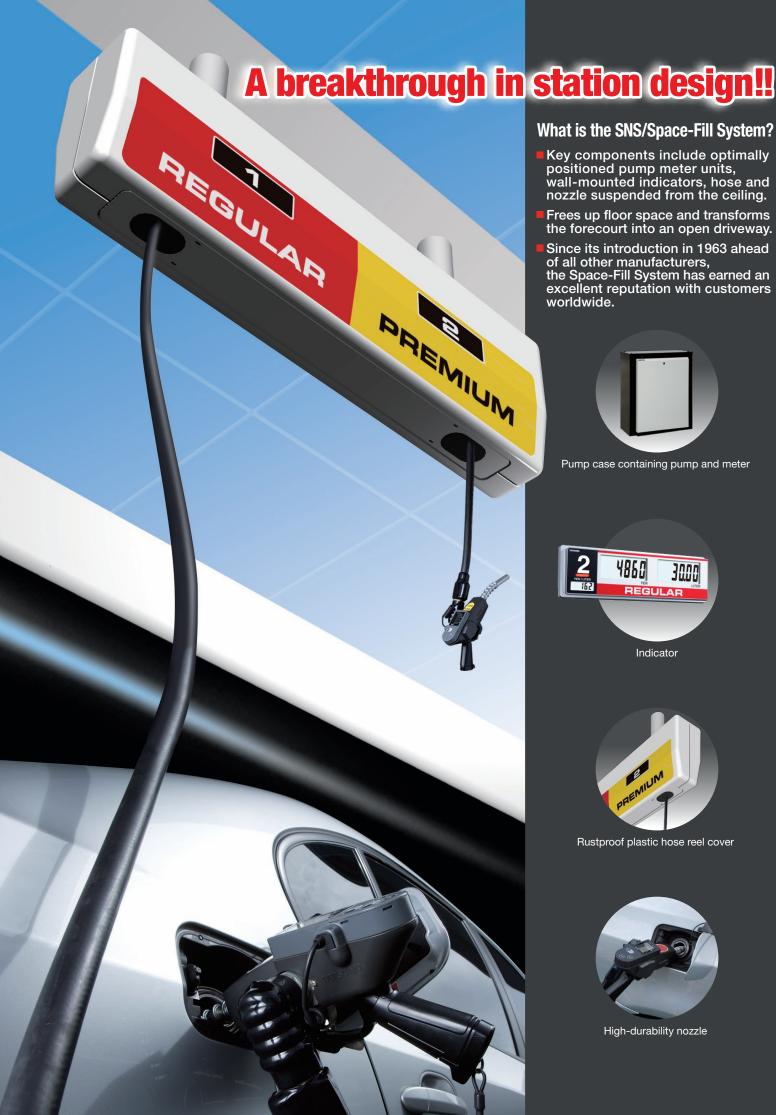

### What is the SNS/Space-Fill System?

- Key components include optimally positioned pump meter units, wall-mounted indicators, hose and nozzle suspended from the ceiling.
- Frees up floor space and transforms the forecourt into an open driveway.
- Since its introduction in 1963 ahead of all other manufacturers, the Space-Fill System has earned an excellent reputation with customers worldwide.

Pump case containing pump and meter

Indicator

Rustproof plastic hose reel cover

High-durability nozzle