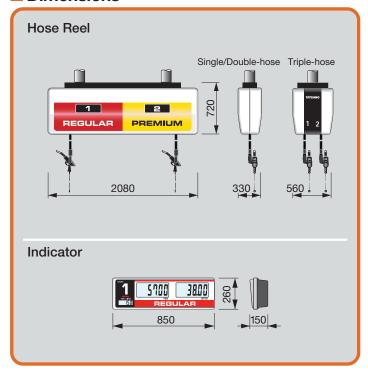

|
| Delivery speed     | Standard speed : 35L/min<br>High speed : 60L/min<br>* When using discharge pipe (SGP32A) of less than 25 meters.                                                                                                 |
| Power              | Pump unit : 3 phase/ 220, 380, 400, 415V<br>Hose reel : 3 phase/ 200, 220, 380, 400, 415V<br>Indicator : Single phase/ 220 to 240V<br>Control box : Provided with Over Voltage Protection<br>(OVP) for indicator |
| Option             | Seismic response emergency stop device                                                                                                                                                                           |

<sup>\*</sup>Submersible type also available.

#### Dimensions





# TATSUNO CORPORATION

#### International Marketing Dept.

1-1, Kasama 4-Chome, Sakae-ku, Yokohama, 247-8570, Japan Telephone:+81-(0)50-9000-0555 Fax:+81-(0)45-893-4680

http://www.tatsuno.co.jp/english/