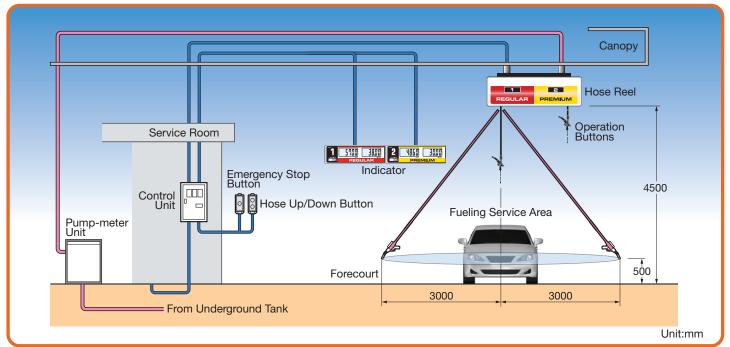

### **System Diagram**

### What is the SNS/Space-Fill System?

- Key components include optimally positioned pump meter units, wall-mounted indicators, hose and nozzle suspended from the ceiling.
- Frees up floor space and transforms the forecourt into an open driveway.
- Since its introduction in 1963 ahead of all other manufacturers, the Space-Fill System has earned an excellent reputation with customers worldwide.

Pump case containing pump and meter

Indicator

Rustproof plastic hose reel cover

High-durability nozzle