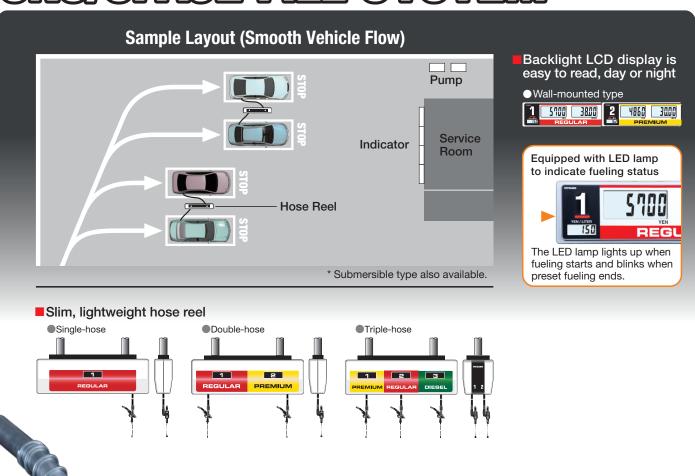

### What is the SNS/Space-Fill System?

- Key components include optimally positioned pump meter units, wall-mounted indicators, hose and nozzle suspended from the ceiling.
- Frees up floor space and transforms the forecourt into an open driveway.
- Since its introduction in 1963 ahead of all other manufacturers, the Space-Fill System has earned an excellent reputation with customers worldwide.



Pump case containing pump and meter



Indicator



Rustproof plastic hose reel cover



High-durability nozzle

## **Overhead Type Petrol Dispensing Pump/Dispenser**

# SISSEPALE SYSTEM





- No need for step-down transformer
- Equipped with seismic response emergency stop device that immediately stops fueling when a magnitude 5 or greater earthquake occurs Optional equipment The device is also sensitive to vertical shock.

# Overhead Type Petrol Dispensing Pump/Dispenser SNS/SPACE-FILL SYSTEM

### **System Diagram**



#### Specifications

| Pump               | Internal silent gear pump with air separator, bypass valve.<br>Two (2) washable strainers. Suitable flexible pipe.                                                                                               |
|--------------------|---------------------------------------------------------------------------------------------------------------------------------------------------------------------------------------