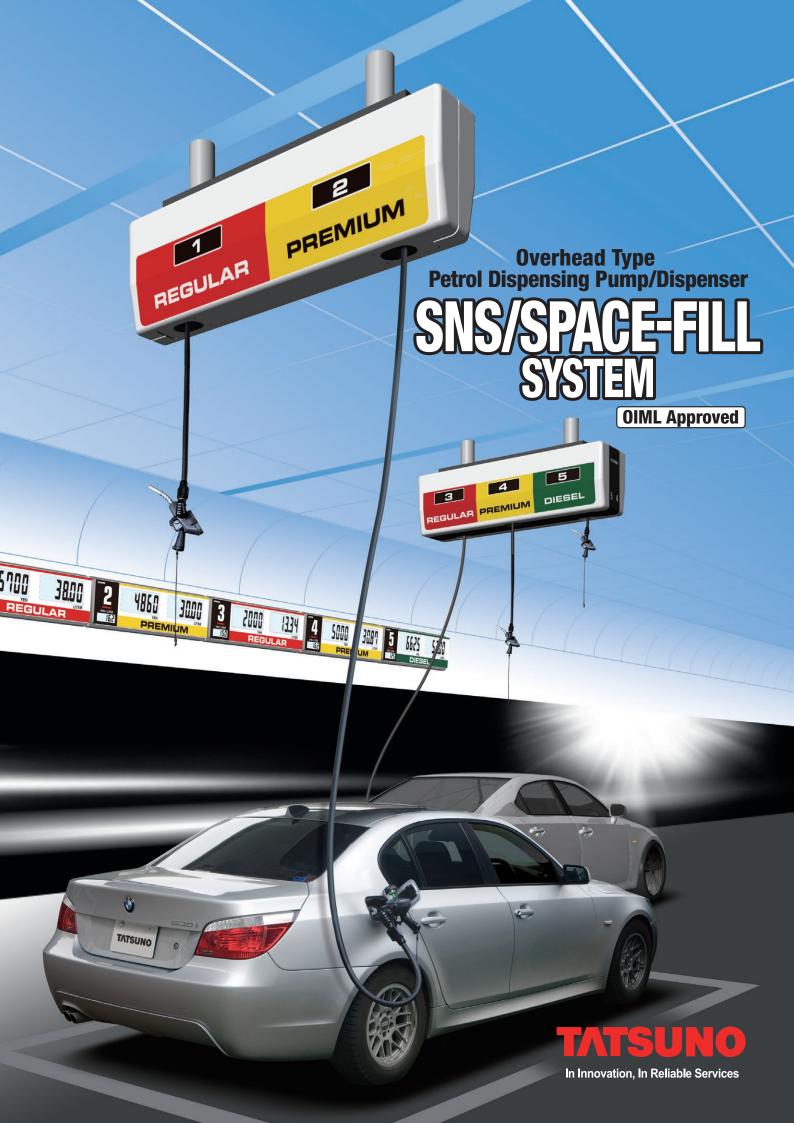

## **Overhead Type Petrol Dispensing Pump/Dispenser**

# Overhead Type Petrol Dispensing Pump/Dispenser SNS/SPACE-FILL SYSTEM