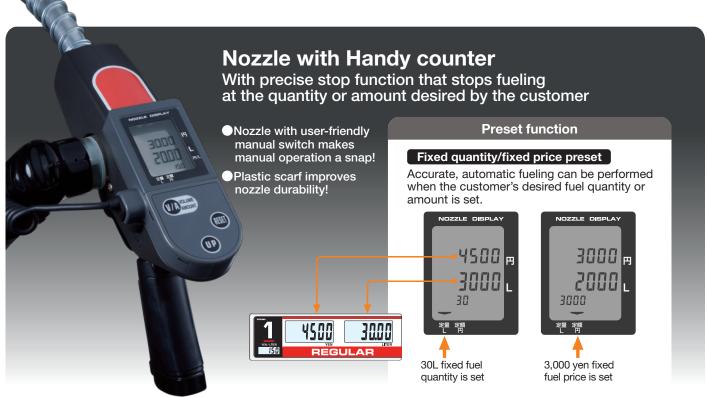

Pump case containing pump and meter

Indicator

Rustproof plastic hose reel cover

High-durability nozzle